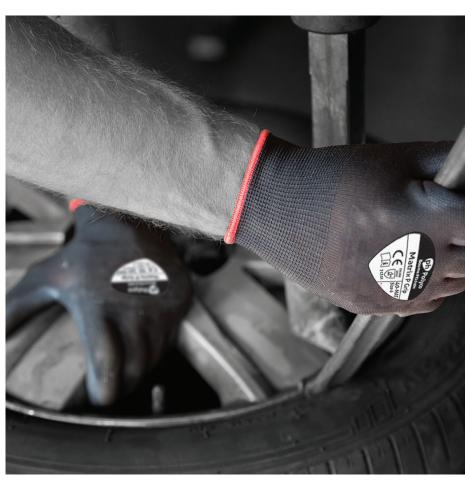

## Matrix® P Grip

Seamless knitted liner with polyurethane palm coating

## **Features**

Offers good abrasion and tear resistance

Seamless knitted liner for extra comfort

Open back style allows the hands to breathe keeping them cool and comfortable

Close fitting design for maximum dexterity

Elasticated knitted wrist provides a secure fit and keeps hands free from dust and debris

Available in two colours: grey and black

| Code   | 40-MAT | 30-MAT |
|--------|--------|--------|
| Colour | Black  | Grey   |
| Sizes  | 6-11   | 6-10   |